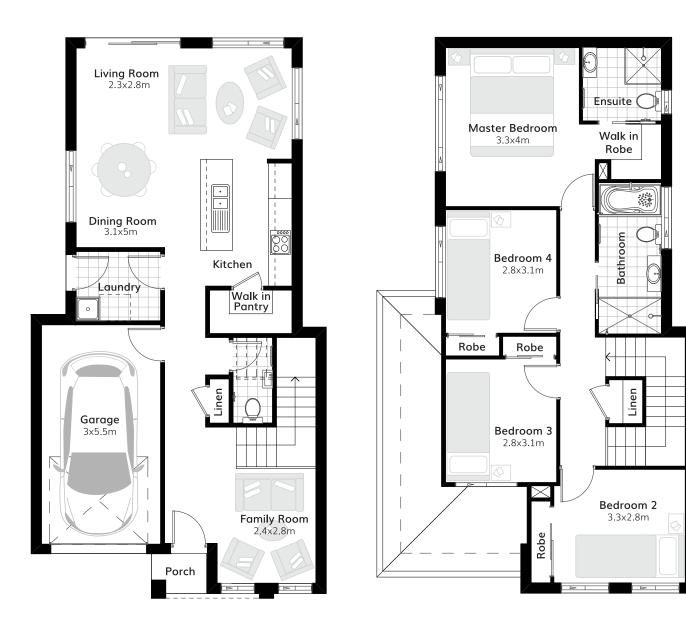

## Calabar 18

| Suitable for 9.5m frontage |              |
|----------------------------|--------------|
| House Size                 | 7.4m x 13.9m |
| Ground Floor               | 69.51 m2     |
| First Floor                | 80.04 m2     |
| Garage                     | 18.90 m2     |
| Porch                      | 1.39 m2      |
| Total                      | 169.84 m2    |