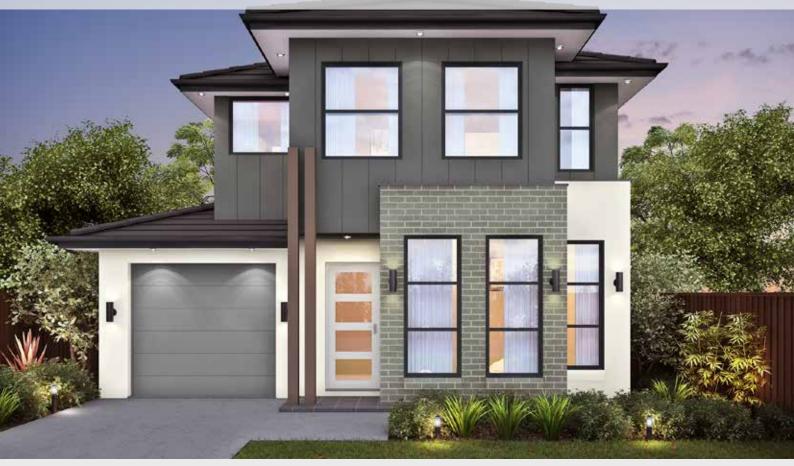

## Calabar 18

| Suitable for 9.5m frontage |              |
|----------------------------|--------------|
| House Size                 | 7.4m x 13.9m |
| Ground Floor               | 69.51 m2     |
| First Floor                | 80.04 m2     |
| Garage                     | 18.90 m2     |
| Porch                      | 1.39 m2      |
| Total                      | 169.84 m2    |

## Calabar 18

Your new home can be customised to feature these other facades